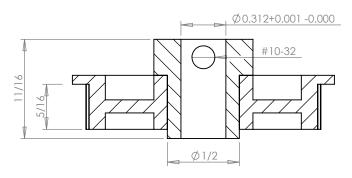

## **SECTION A-A**

## Part Number: 65T0800SFAH1S

www.plastock.biz © 2010 Putnam Precision Molding **Part Description:** 

.0800" Pitch (MXL) Timing Belt Pulleys For Belts up to 1/4" Wide

Dimensions are in inches Tolerances: Fractional <u>+</u> 0.015