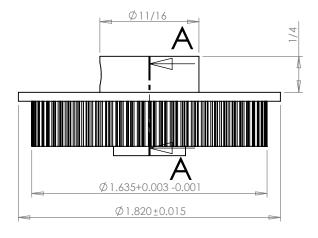

## **SECTION A-A**

## Part Number: 65T0800SFAH1S

www.plastock.biz © 2010 Putnam Precision Molding **Part Description:** 

.0800" Pitch (MXL) Timing Belt Pulleys For Belts up to 1/4" Wide

Dimensions are in inches Tolerances: Fractional <u>+</u> 0.015