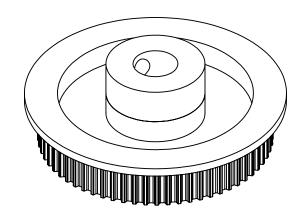

## Part Number: 65T0800SFAH1S

www.plastock.biz © 2010 Putnam Precision Molding **Part Description:** 

.0800" Pitch (MXL) Timing Belt Pulleys For Belts up to 1/4" Wide

Dimensions are in inches Tolerances: Fractional <u>+</u> 0.015